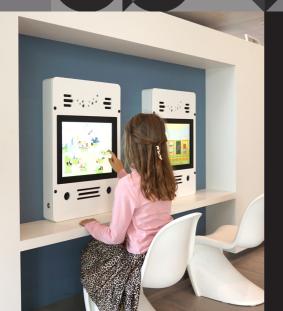

# A kids' corner which perfectly fits your design

#### **CONSIDERATION FOR CHILDREN PAYS OFF**

Including play value in the design process ensures perfect integration and ultimately a higher turnover for your customers. By placing a play corner, parents with children feel welcome. Other visitors see satisfied and happy children which gives them a positive experience and will make them return more often.

"The kids' corner offers a great solution for parents who like to shop and browse at their ease."